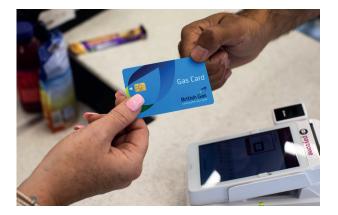

## **Prepaid Gas & Electricity**

Using a gas card, electricity key or Powercode to top up your energy supply.

#### Payzone product **Partners** British Gas Scottish Power Prepaid gas top-ups (using a gas card) EDF Affect Energy E.ON Bryt Energy Ecotricity E.ON Next Utilita E Octopus Good Energy **Gas Card** Bulb Shell Energy Opus Yu Energy Co-Op Energy **British Gas**